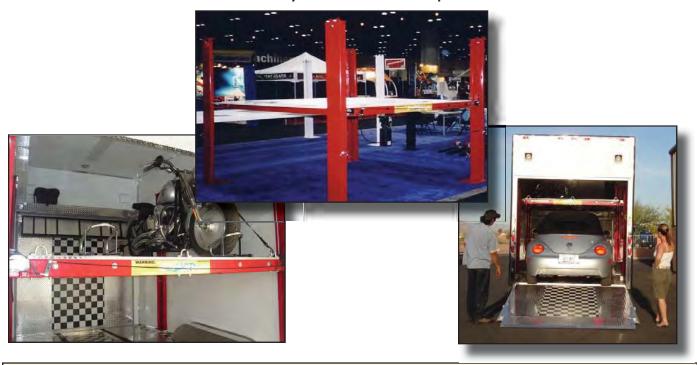

## **GTR SERIES LIFTS**

The GTR Series Lifts have been designed with low-profile columns to give you the widest drive-through clearance in the industry. Whether you have a dirt, late model car, sand rail or stock car, be assured that you can easily drive it between the columns. The open center allows easy access to the underside of the car. It can be easily covered with steel or aluminum to haul motorcycles or 4-wheelers, and it protects the car below.

# **DRAGSTER LIFTS**

Our Dragster Lifts have been designed with low-profile columns to give you the widest drive-through clearance in the industry. You can easily haul four dragsters in one trailer. A full floor allows you to haul motorcycles, sand rails, golf carts, etc.

### "TOY TOTER"LIFTS

Our Toy Toter Lifts are designed with you in mind. Now you can carry it all! Want to take your motorcycle, golf carts, go-carts or ATV's with you on vacation? No problem. Toy Toters are perfect for whatever toys you might have. Carry them, play with them, and even store them when you return. Each Toy Toter lift is custom-built to meet your needs and specifications.