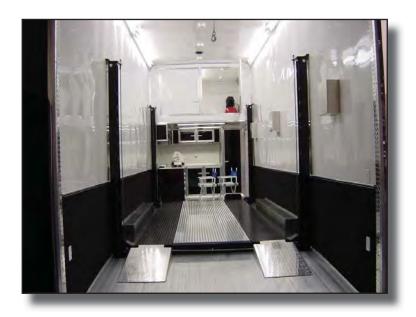

## **GTR SERIES LIFTS**

The GTR Series Lifts have been designed with low-profile columns to give you the widest drive-through clearance in the industry. Whether you have a dirt, late model car, sand rail or stock car, be assured that you can easily drive it between the columns. The open center allows easy access to the underside of the car. It can be easily covered with steel or aluminum to haul motorcycles or 4-wheelers, and it protects the car below.

# **DRAGSTER LIFTS**

Our Dragster Lifts have been designed with low-profile columns to give you the widest drive-through clearance in the industry. You can easily haul four dragsters in one trailer. A full floor allows you to haul motorcycles, sand rails, golf carts, etc.