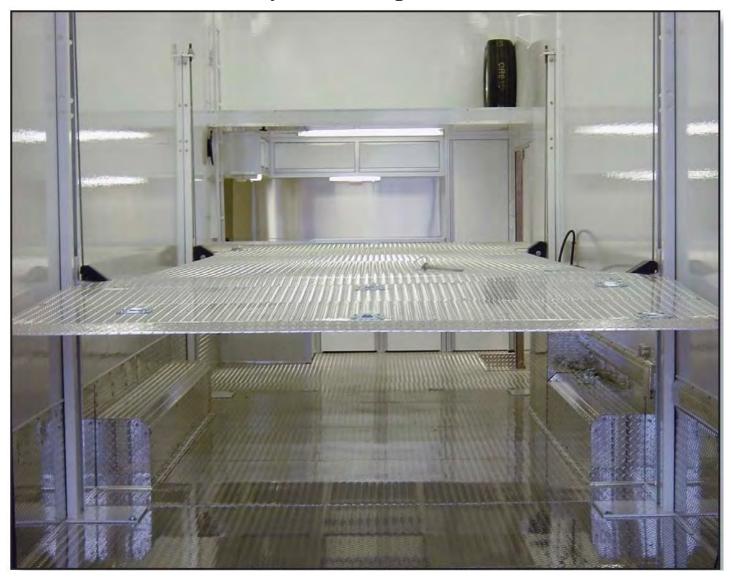

## **GTR SERIES LIFTS**

The GTR Series Lifts have been designed with low-profile columns to give you the widest drive-through clearance in the industry. Whether you have a dirt, late model car, sand rail or stock car, be assured that you can easily drive it between the columns. The open center allows easy access to the underside of the car. It can be easily covered with steel or aluminum to haul motorcycles or 4-wheelers, and it protects the car below.

#### Features of the GTR Series:

- 12-Volt power unit
- Sliders inside the column
- 3" Cylinder standard
- Easy assembly
- Durable powder coated finish
- Pulley covers standard
- Safety lock with single-point release
- Aircraft-quality cables
- Aluminum ramps with every lift
- Signature low-profile column design

# **DRAGSTER LIFTS**

Our Dragster Lifts have been designed with low-profile columns to give you the widest drive-through clearance in the industry. You can easily haul four dragsters in one trailer. A full floor allows you to haul motorcycles, sand rails, golf carts, etc.

### **Features of the Dragster Lifts:**

- 12-Volt power unit
- Widest drive-through available
- Sliders inside the column
- 3" Cylinder standard
- Easy assembly
- Durable powder coated finish
- Pulley covers standard
- Aircraft-quality cables
- Tapered drive-up ramp
- Signature low-profile column design