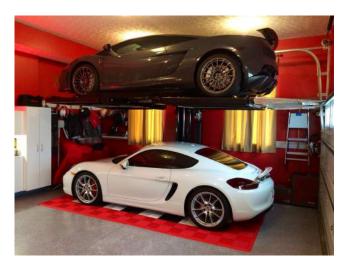

#### SPACE-SAVING SINGLE POST DESIGN:

Requires less garage space than two-post and four-post parking/storage lifts. Offers unrestricted access. No worries about multiple posts to scratch your car or ding your wing mirrors during entry/exit

## SUPERIOR LIFTING HEIGHT

With up to 82" of clearance on its top lock, the MaximumOne accommodates virtually any car, truck, van and SUV on the market!

Out-of-the-way single post, open tracks for easy underbody viewing.

Positive Locking Mechanism \ Multiple Locking Positions: Precision-engineered mechanism automatically engages locks for maximum safety when lift is raised. Locks positions at several different heights enable you to choose the display height you want.