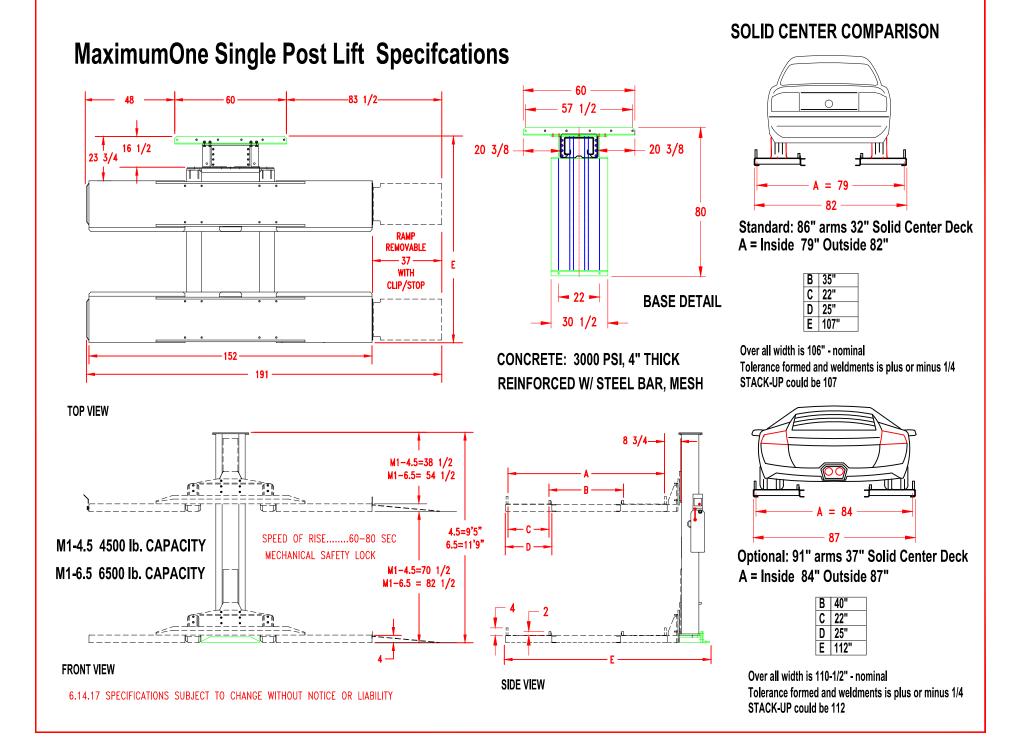

## SUPERIOR LIFTING HEIGHT

With up to 82" of clearance on its top lock, the MaximumOne accommodates virtually any car, truck, van and SUV on the market!

## STURDY LIFTING CAPACITY:

Easily lifts most cars, trucks, vans and SUV's.