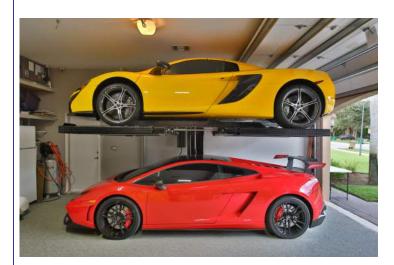

#### SPACE-SAVING SINGLE POST DESIGN:

Requires less garage space than two-post and four-post parking/storage lifts. Offers unrestricted access. No worries about multiple posts to scratch your car or ding your wing mirrors during entry/exit

## SUPERIOR LIFTING HEIGHT

With up to 82" of clearance on its top lock, the MaximumOne accommodates virtually any car, truck, van and SUV on the market!

Out-of-the-way single post, open tracks for easy underbody viewing.

Positive Locking Mechanism \ Multiple Locking Positions: Precision-engineered mechanism automatically engages locks for maximum safety when lift is raised. Locks positions at several different heights enable you to choose the display height you want.