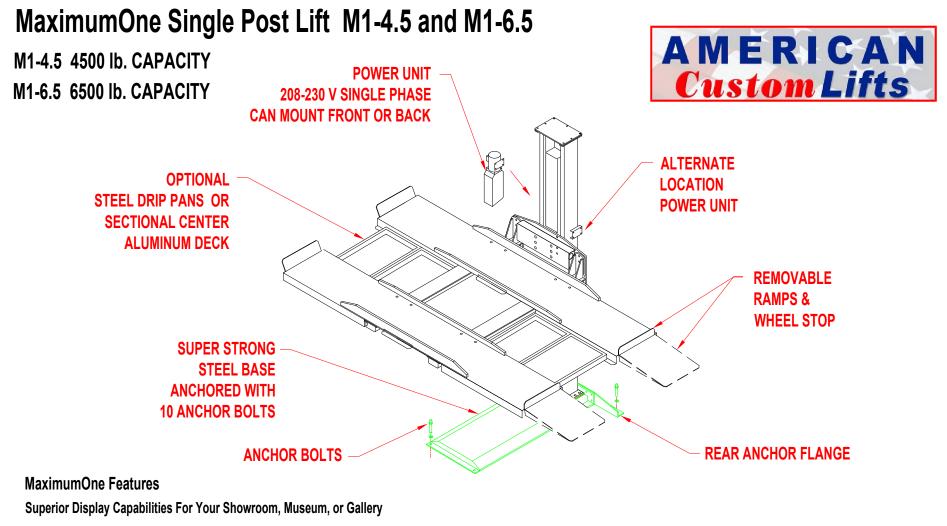

# 'MaximumOne' Single Post Parking Lift

OPTIONAL ALUMINUM CENTERS: \$1395 ALUMINUM DRIVE ON RAMPS: Included

#### **POWER UNIT:**

220v. 110v optional for 4.5 only (Derated to 4K capacity)

## INSTALLATION:

Mounts on standard concrete foundation using anchor bolts. Install yourself or use our nationwide professional installation service.

8880 Rio San Diego Dr. Suite 800-824 • San Diego, CA 92108 • www.aclifts.com