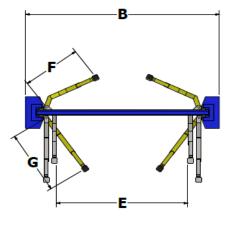

## WAS112E-24 SITE SPECIFICATIONS

|                                |        | JALIDATES                                       |
|--------------------------------|--------|-------------------------------------------------|
| Model No.                      | Figure | WAS112E-24                                      |
| Category                       |        | Two Post                                        |
| Lifting Capacity               |        | 11,000 lbs.                                     |
| Overall Height                 | Α      | 165.50"                                         |
| Overall Width                  | В      | 138.50"                                         |
| Rise Height                    | С      | 73.75"                                          |
| Floor to Shut Off Height       | D      | 159.00"                                         |
| Drive Thru Clearance           | Е      | 96.00"                                          |
| Arm Configuration              |        | All-Symmetric                                   |
| Front Arm Reach                | F      | 48.75"                                          |
| Rear Arm Reach                 | G      | 62.00"                                          |
| Lifting Pad Height             | Н      | 4.75"                                           |
| Width Inside Columns           | I      | 115.00"                                         |
| First Lock Height              |        | 16.50"                                          |
| Locking Increments             |        | 4.00"                                           |
| Speed of Rise                  |        | 55 Seconds                                      |
| Motor                          |        | 2 HP                                            |
| Voltage                        |        | 208/230 Single Phase                            |
| Amps                           |        | 30                                              |
| Ceiling Height Requirement     |        | 169.50"                                         |
| Floor Installation Requirement |        | Concrete, 3,000 PSI, 4" Thick, Steel Reinforced |