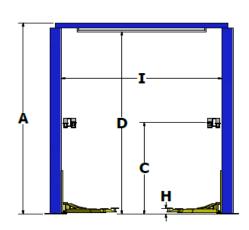

## WAS112E-24 SITE SPECIFICATIONS

|                                |        | JALIDATES                                       |
|--------------------------------|--------|-------------------------------------------------|
| Model No.                      | Figure | WAS112E-24                                      |
| Category                       |        | Two Post                                        |
| Lifting Capacity               |        | 11,000 lbs.                                     |
| Overall Height                 | Α      | 165.50"                                         |
| Overall Width                  | В      | 138.50"                                         |
| Rise Height                    | С      | 73.75"                                          |
| Floor to Shut Off Height       | D      | 159.00"                                         |
| Drive Thru Clearance           | Е      | 96.00"                                          |
| Arm Configuration              |        | All-Symmetric                                   |
| Front Arm Reach                | F      | 48.75"                                          |
| Rear Arm Reach                 | G      | 62.00"                                          |
| Lifting Pad Height             | Н      | 4.75"                                           |
| Width Inside Columns           | I      | 115.00"                                         |
| First Lock Height              |        | 16.50"                                          |
| Locking Increments             |        | 4.00"                                           |
| Speed of Rise                  |        | 55 Seconds                                      |
| Motor                          |        | 2 HP                                            |
| Voltage                        |        | 208/230 Single Phase                            |
| Amps                           |        | 30                                              |
| Ceiling Height Requirement     |        | 169.50"                                         |
| Floor Installation Requirement |        | Concrete, 3,000 PSI, 4" Thick, Steel Reinforced |